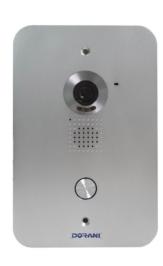

### **CAMERAS**

#### **CAMERA STATIONS**

- Maximum 2 per system
- IP55 Outdoor rating
- White LED Illumination for night time viewing
- Relay Contacts NO/C for electronic door release
- Aluminium Front Panel
- Adjustable Camera
- 2 Year Warranty

### **FLUSH MOUNT**

- Separate recess back box
- 130w x 200h x 3d
- Back Box 107w x 166h x 40d
- Max Current 280mA