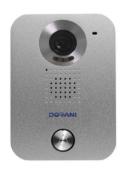

### **CAMERAS**

#### **CAMERA STATIONS**

- Maximum 2 per system
- IP55 Outdoor rating
- White LED Illumination for night time viewing
- Relay Contacts NO/C for electronic door release
- Aluminium Front Panel
- Adjustable Camera
- 2 Year Warranty

### **SURFACE MOUNT**

- Separate Aluminium housing
- 91w x 130h x 41d
- Max Current 280mA