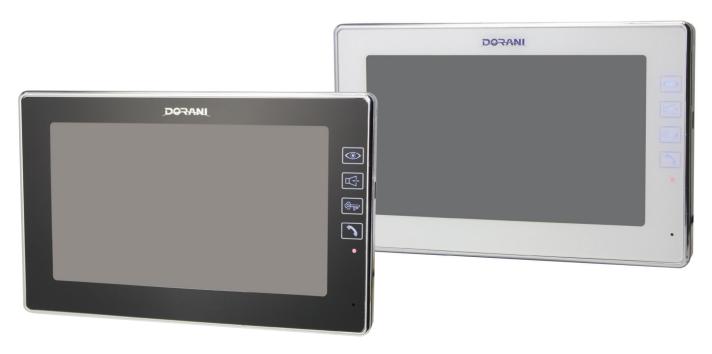

### **COLOUR 7 INCH MEMORY SYSTEM**

### **FEATURES**

- Modern Slimline Design with Touch Sense Buttons
- 4 Internal Monitors available with Black or White Fascia
- 2 Outdoor Video Stations
- Handsfree Operation
- Internal Communication Feature
- White LED Door station Illumination

- Electronic Lock release capabilities from internal monitors
- Door station monitoring from Internal Monitors
- High/low Volume Adjustment
- 4 Wire Installation
- Optional Additional Doorbell function
- 2 Year Warranty

### **TECHNICAL SPECIFICATIONS**

- 7" TFT screen
- Voltage: DC15V
- Max Current: 700mA
- Dimensions: 200w x 125h x 22d

#### MEMORY

- Memory review and saving at monitors
- 50 photo memory
- Automatically takes photo when doorbell is pushed

### **DORANI PART NUMBERS**

DORV603 - 7" Surface Memory Kit DORV604 - 7" Flush Memory Kit