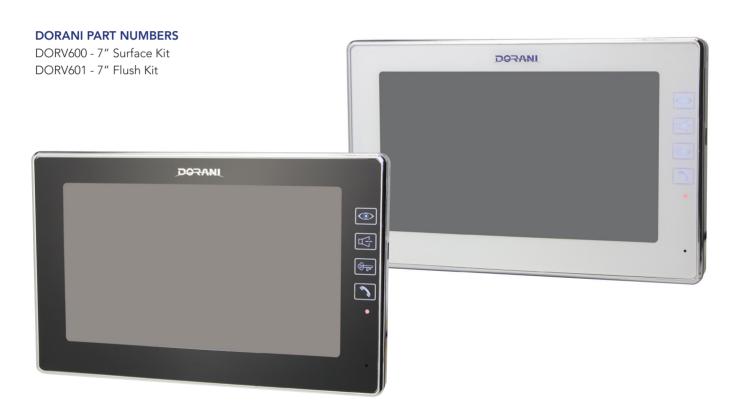

# 600 SERIES

### **DORANI VIDEO INTERCOM**

### 600 SERIES

### **COLOUR 7 INCH MEMORY SYSTEM**

### **DORANI PART NUMBERS**

DORV603 - 7" Surface Memory Kit DORV604 - 7" Flush Memory Kit